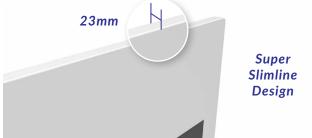

#### Super Slim Design

Even though these displays feature two separate screens they have a profile thinner than most single-sided displays. They have a remarkable depth of just 23mm, allowing for stylish and modern window displays.