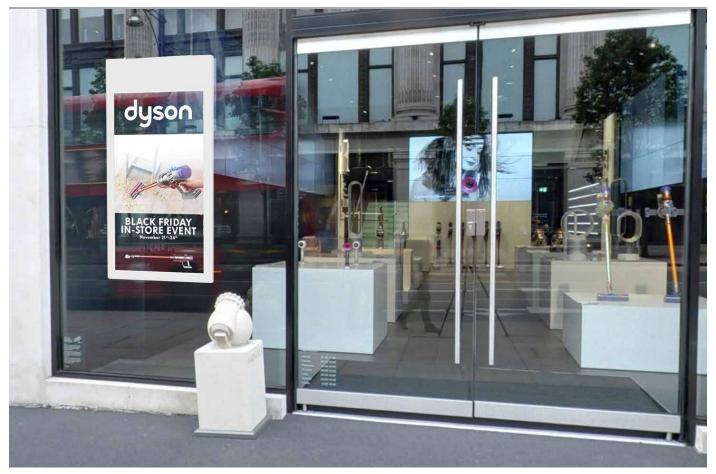

#### **Double Sided Window Display**

Grab the attention of onlookers with the outward facing, sunlight readable screen. Once your customers are inside the building you can then use the inward facing display to reinforce your message further.

## 700cd/m<sup>2</sup> & 450cd/m<sup>2</sup> IPS Panel

The outward facing screen uses a high brightness panel for grabbing the attention of passers-by while the inward facing screen uses a lower brightness panel for easy indoor readability.