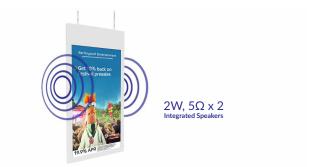

#### **Integrated Speakers**

The displays feature two integrated slimline speakers for applications that require an audio element.