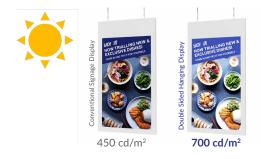

## Window Displays (700cd/m<sup>2</sup>)

Brightness is paramount when using outward facing screens, these displays use commercial grade high brightness panels (700cd/m<sup>2</sup>); more than twice the brightness of a standard home TV to allow easy readability in window displays.

## 700cd/m<sup>2</sup> & 450cd/m<sup>2</sup> IPS Panel

The outward facing screen uses a high brightness panel for grabbing the attention of passers-by while the inward facing screen uses a lower brightness panel for easy indoor readability.