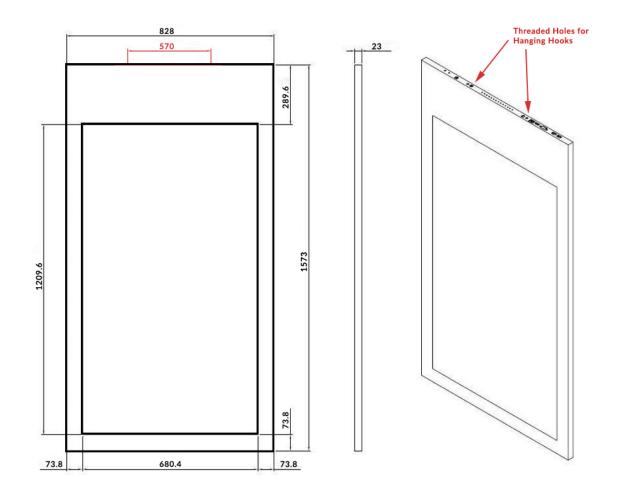

# Specification Table

| Resolution                                                                      | 1920x1080                                                                                                                                                                                                                                                                                                                                                                                                                                                                                                                            |
|---------------------------------------------------------------------------------|--------------------------------------------------------------------------------------------------------------------------------------------------------------------------------------------------------------------------------------------------------------------------------------------------------------------------------------------------------------------------------------------------------------------------------------------------------------------------------------------------------------------------------------|
| Display Areas (mm)                                                              | 1209.6×680.4                                                                                                                                                                                                                                                                                                                                                                                                                                                                                                                         |
| Aspect Ratio                                                                    | 16:9                                                                                                                                                                                                                                                                                                                                                                                                                                                                                                                                 |
| Side A Brightness (cd/m²)                                                       | 700                                                                                                                                                                                                                                                                                                                                                                                                                                                                                                                                  |
| Panel<br>Side B Brightness (cd/m²)<br>Colour<br>Viewing Angle<br>Contrast Ratio | 450                                                                                                                                                                                                                                                                                                                                                                                                                                                                                                                                  |
|                                                                                 | 16.7M                                                                                                                                                                                                                                                                                                                                                                                                                                                                                                                                |
|                                                                                 | 178°                                                                                                                                                                                                                                                                                                                                                                                                                                                                                                                                 |
|                                                                                 | 1200:1                                                                                                                                                                                                                                                                                                                                                                                                                                                                                                                               |
| Speaker Type                                                                    | 2W, 8Ω (x2)                                                                                                                                                                                                                                                                                                                                                                                                                                                                                                                          |
| Video                                                                           | HDMI, VGA                                                                                                                                                                                                                                                                                                                                                                                                                                                                                                                            |
| Audio                                                                           | Audio Socket (3.5mm)                                                                                                                                                                                                                                                                                                                                                                                                                                                                                                                 |
| Power Consumption (W)                                                           | 220                                                                                                                                                                                                                                                                                                                                                                                                                                                                                                                                  |
| Input Voltage                                                                   | AC100~230V (50Hz~60Hz)                                                                                                                                                                                                                                                                                                                                                                                                                                                                                                               |
| Unit Size (WxHxD mm)                                                            | 1573x828x23                                                                                                                                                                                                                                                                                                                                                                                                                                                                                                                          |
| Package Size (WxHxD mm)                                                         | 1590x930x160                                                                                                                                                                                                                                                                                                                                                                                                                                                                                                                         |
| Net Weight (kg)                                                                 | 26.1                                                                                                                                                                                                                                                                                                                                                                                                                                                                                                                                 |
| Gross Weight (kg)                                                               | 34.3                                                                                                                                                                                                                                                                                                                                                                                                                                                                                                                                 |
| Operating Temperature                                                           | 0 °C to 40 °C                                                                                                                                                                                                                                                                                                                                                                                                                                                                                                                        |
| Storage Temperature                                                             | -20°C to 60°C                                                                                                                                                                                                                                                                                                                                                                                                                                                                                                                        |
| Operating Humidity                                                              | 0% to 90%                                                                                                                                                                                                                                                                                                                                                                                                                                                                                                                            |
| Storage Humidity                                                                | 0% to 95%                                                                                                                                                                                                                                                                                                                                                                                                                                                                                                                            |
| Media Formats                                                                   | Video (MPG, AVI, MP4, RM, RMVB, TS), Audio (MP3, WMA), Image (JPG, GIF, BMP, PNG)                                                                                                                                                                                                                                                                                                                                                                                                                                                    |
| Media Resolution                                                                | 1920x1080/1080x1920                                                                                                                                                                                                                                                                                                                                                                                                                                                                                                                  |
| Internal Memory                                                                 | 6GB                                                                                                                                                                                                                                                                                                                                                                                                                                                                                                                                  |
| CPU                                                                             | Quad-Core Cortex-A17@1.61GHz                                                                                                                                                                                                                                                                                                                                                                                                                                                                                                         |
| GPU                                                                             | Mali-T760 MP4 @600MHz                                                                                                                                                                                                                                                                                                                                                                                                                                                                                                                |
| RAM                                                                             | 2GB DDR3                                                                                                                                                                                                                                                                                                                                                                                                                                                                                                                             |
| ROM                                                                             | 8GB NAND                                                                                                                                                                                                                                                                                                                                                                                                                                                                                                                             |
| USB                                                                             | USB2.0 HOST (x2)                                                                                                                                                                                                                                                                                                                                                                                                                                                                                                                     |
| LAN                                                                             | 10/100M Ethernet (Network Version Only)                                                                                                                                                                                                                                                                                                                                                                                                                                                                                              |
| Wi-Fi                                                                           | 802.11b/g/n/ac (Network Version Only)                                                                                                                                                                                                                                                                                                                                                                                                                                                                                                |
| OS                                                                              | Android 5.1.1                                                                                                                                                                                                                                                                                                                                                                                                                                                                                                                        |
| Graphic Engine                                                                  | OpenGL ES 1.1/2.0/3.0/3.1, OpenCL 1.1, Renderscript, Direct3D 11.1                                                                                                                                                                                                                                                                                                                                                                                                                                                                   |
| Included                                                                        | Installation Kit (includes 2 x 2.4m Wire Ropes), Scheduling Software, Remote Control, User Manual                                                                                                                                                                                                                                                                                                                                                                                                                                    |
| Optional                                                                        | Network Upgrade, Touch Screen Version                                                                                                                                                                                                                                                                                                                                                                                                                                                                                                |
| Warranty Period                                                                 | 3 Year Warranty                                                                                                                                                                                                                                                                                                                                                                                                                                                                                                                      |
|                                                                                 | Display Areas (mm)   Aspect Ratio   Side A Brightness (cd/m²)   Side B Brightness (cd/m²)   Colour   Viewing Angle   Contrast Ratio   Speaker Type   Video   Audio   Power Consumption (W)   Input Voltage   Unit Size (WxHxD mm)   Package Size (WxHxD mm)   Net Weight (kg)   Gross Weight (kg)   Operating Temperature   Storage Temperature   Operating Humidity   Storage Humidity   Media Formats   Media Resolution   Internal Memory   CPU   GPU   RAM   ROM   USB   LAN   Wi-Fi   OS   Graphic Engine   Included   Optional |