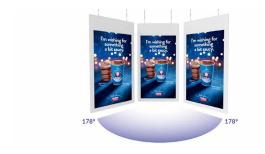

## Wide Viewing Angle

Thanks to the IPS technology theses displays provide fantastic image quality with a remarkable viewing angle of 178° in portrait orientation.