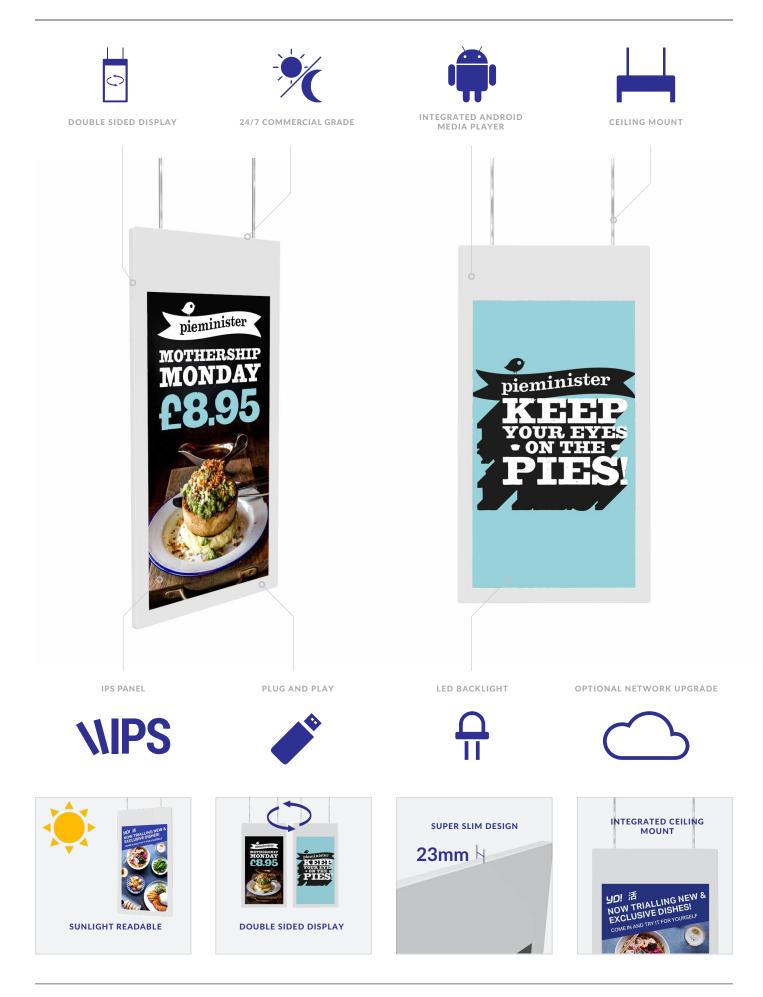

#### **Double Sided Window Display**

Grab the attention of onlookers with the outward facing, sunlight readable screen. Once your customers are inside the building you can then use the inward facing display to reinforce your message further.

# Ultra Resistant Blackening Defect (up to 110°C)

LCD panels exposed to direct sunlight suffer from temporary blackening defect. These displays use a special high brightness panel that can withstand surface temperatures up to 110°C with no blackening defect occurring.

## Window Displays (700cd/m<sup>2</sup>)

Brightness is paramount when using outward facing screens, these displays use commercial grade high brightness panels (700cd/m<sup>2</sup>); more than twice the brightness of a standard home TV to allow easy readability in window displays.

## 24/7 Commercial Grade

These displays use a commercial grade LCD panel and LED backlight. They have the ability to be in constant use 24/7 for over 70,000 hours; a true commercial grade solution.

#### Super Slim Design

Even though these displays feature two separate screens they have a profile thinner than most single-sided displays. They have a remarkable depth of just 23mm, allowing for stylish and modern window displays.

## Wide Viewing Angle

Thanks to the IPS technology theses displays provide fantastic image quality with a remarkable viewing angle of 178° in portrait orientation.

#### **Integrated Ceiling Mount**

The screen comes with an integrated wire hanging mounting solution so no additional ceiling mount is required. You can even hide unsightly power and data cables in the cover tubes provided.

#### Integrated Android Media Player

There is an integrated Android media player inside the screen allowing you to upgrade to a network version without needing any additional hardware. You can also install third party Android apps if required.

## 700cd/m<sup>2</sup> & 450cd/m<sup>2</sup> IPS Panel

The outward facing screen uses a high brightness panel for grabbing the attention of passers-by while the inward facing screen uses a lower brightness panel for easy indoor readability.

#### **Network Upgrade**

For a small charge you can upgrade your screen to be networked, allowing you to connect your screen via Wi-Fi, LAN or 4G, then remotely update it over the internet.