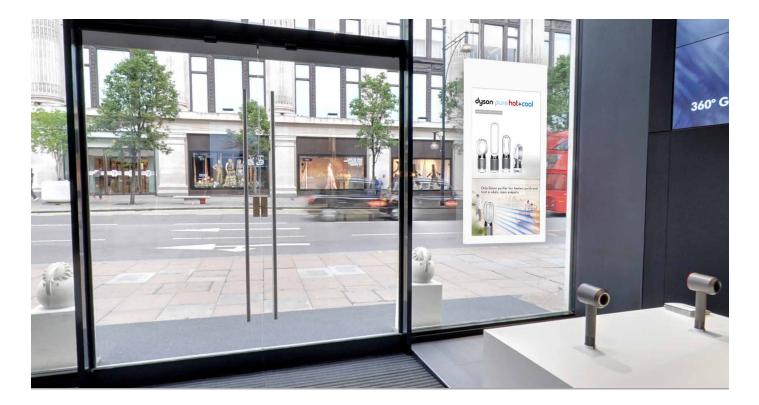

#### **Double Sided Window Display**

Grab the attention of onlookers with the outward facing, sunlight readable screen. Once your customers are inside the building you can then use the inward facing display to reinforce your message further.

## Window Displays (700cd/m<sup>2</sup>)

Brightness is paramount when using outward facing screens, these displays use commercial grade high brightness panels (700cd/m<sup>2</sup>); more than twice the brightness of a standard home TV to allow easy readability in window displays.