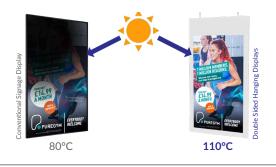

# Ultra Resistant Blackening Defect (up to 110°C)

LCD panels exposed to direct sunlight suffer from temporary blackening defect. These displays use a special high brightness panel that can withstand surface temperatures up to 110°C with no blackening defect occurring.