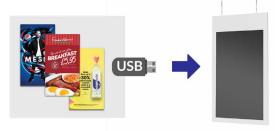

# Plug and Play

Plug and play is the most straightforward way to upload content to the screen. Simply load images and videos on a USB stick, insert into the display, wait for your content to copy over and then remove. Your images and videos will now play in a continuous loop.