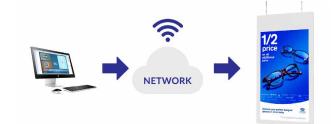

#### **Network Upgrade**

For a small charge you can upgrade your screen to be networked, allowing you to connect your screen via Wi-Fi, LAN or 4G, then remotely update it over the internet.