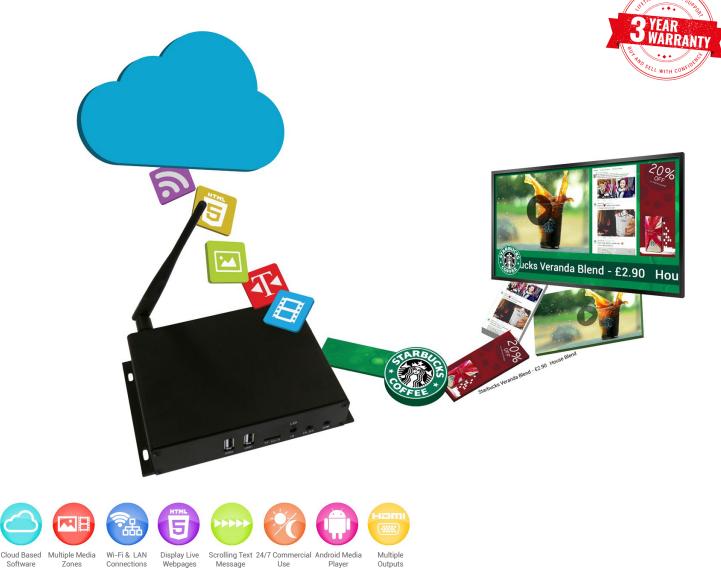

## CLOUD NETWORK ANDROID MEDIA PLAYER

#### **Welcome To The Cloud**

The Cloud Network Media Player transforms your screens into remotely updatable advertising displays. Start by logging into our cloud based portal (MySignagePortal.com) to upload content, design multimedia zone layouts, create playlists and schedules and take control of every one of your screens.

#### Android Media Player

Their Android PC board provides a super fast processing speed allowing for improved communication with the CMS and means you can update your screens quicker than ever before. The Android Cloud Network Media Player also allows you to run your own software should you already have a CMS solution.

#### **Simple Network Solution**

No software installation is required once you have connected the Cloud Network Media Players to your screens via HDMI or VGA. The screens in your network can all be under one roof or as part of a a national or global network. Just by logging in to our cloud based CMS you can control your screens individually or as part of a network .