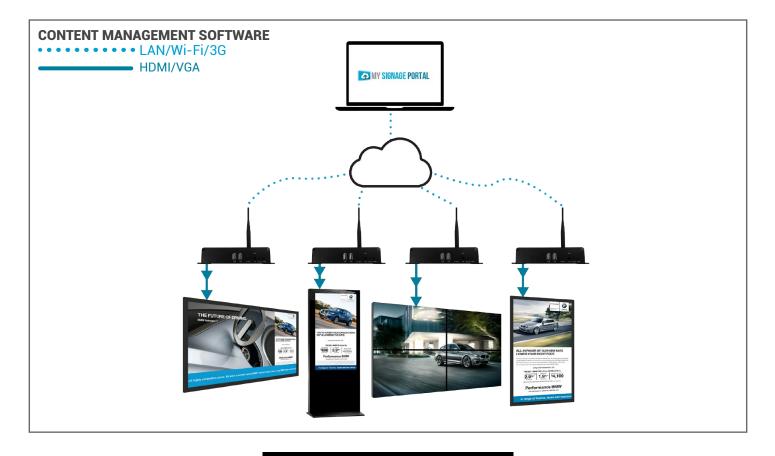

#### **Simple Network Solution**

No software installation is required once you have connected the Cloud Network Media Players to your screens via HDMI or VGA. The screens in your network can all be under one roof or as part of a a national or global network. Just by logging in to our cloud based CMS you can control your screens individually or as part of a network .

## **Update Your Screens From Anywhere**

Content can be uploaded and managed from anywhere in the world via our web portal, simply login, upload your images and videos to our secure server and send them directly to your screens.

#### **Remote Screen Functions**

You can control most of your screen's functions via the CMS, such as playing and stopping content as well as volume control; a truly centralised solution.